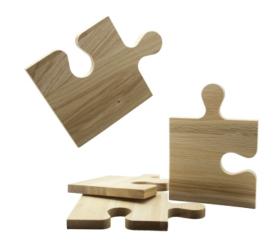

# K05 - Puzzle Boards 100% FSC® Oak

Exclusive set of 4 boards in FSC®-certified oak, customizable with a laser-engraved logo.

The boards are designed to fit together to form one main piece or 4 different boards.

## **Technical specifications**

- Material: oak wood 100% FSC  $\hspace{-0.8em}$  Made in Europe
- Dimension of 1 cutting board : 15 x 15 cm
- Board dimensions: 30 x 30 cm

• Board weight: 860 g

3-year warranty (excluding cable) Patent EUROPE EUIPO